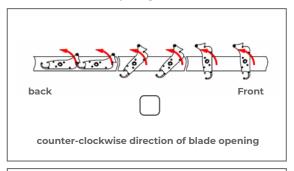

# 6. Direction of blades opening

Technical and Operational Documentation and the Declaration of Performance. For outdoor systems, the Declaration of Conformity and for motorised systems and the information for the installation of the safety components for indoor chain and cord