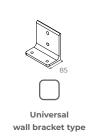

# Order form Pergola SB 400

| Subject order no. |   |
|-------------------|---|
|                   |   |
|                   |   |
|                   | J |

## 1. Model SB 400





### 2. Variant of pergola







3. Is the product in modular version?







# 4. colours







# 7. Roof Slant

| 7. ROOI SIGIIL |                                                           |
|----------------|-----------------------------------------------------------|
|                | Flat/even Roof                                            |
|                | Slanted roof TOWARDS the motor                            |
|                | Slanted roof FROM the motor *                             |
|                | s a standard we produce<br>se slanted roof FROM the motor |

### As a standard we produce the slanted roof FROM the motor Height difference between the ends of the roof blade is 20mm

# 6. Direction of blades opening





Technical and Operational Documentation and the Declaration of Performance. Fo