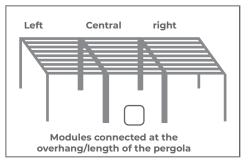

# Order form Pergola SB 400

| Subject order no. |   |
|-------------------|---|
|                   |   |
|                   |   |
|                   | J |

## 1. Model SB 400





### 2. Variant of pergola







3. Is the product in modular version?







# 4. colours







# 7. Roof Slant

| 7. ROOI SIGIIL |                                                           |
|----------------|-----------------------------------------------------------|
|                | Flat/even Roof                                            |
|                | Slanted roof TOWARDS the motor                            |
|                | Slanted roof FROM the motor *                             |
|                | s a standard we produce<br>se slanted roof FROM the motor |

### As a standard we produce the slanted roof FROM the motor Height difference between the ends of the roof blade is 20mm

# 6. Direction of blades opening





Technical and Operational Documentation and the Declaration of Performance. For outdoor systems, the Declaration of Conform