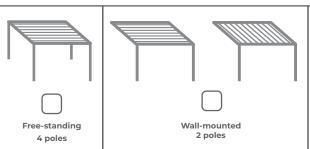

# Order form Pergola SB 400

| Subject order no. |   |
|-------------------|---|
|                   |   |
|                   |   |
|                   | J |

## 1. Model SB 400





### 2. Variant of pergola







3. Is the product in modular version?







# 4. colours







# 7. Roof Slant

| 7. ROOI SIGIIL |                                                           |
|----------------|-----------------------------------------------------------|
|                | Flat/even Roof                                            |
|                | Slanted roof TOWARDS the motor                            |
|                | Slanted roof FROM the motor *                             |
|                | s a standard we produce<br>se slanted roof FROM the motor |

### As a standard we produce the slanted roof FROM the motor Height difference between the ends of the roof blade is 20mm

# 6. Direction of blades opening





Technical and Operational Documentation and the Declaration of Performance.