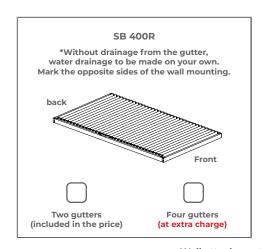

# Order form Pergola SB 400

| Subject order no. |   |
|-------------------|---|
|                   |   |
|                   |   |
|                   | J |

## 1. Model SB 400





### 2. Variant of pergola







3. Is the product in modular version?







# 4. colours







# 7. Roof Slant

| 7. ROOI SIGIIL |                                                           |
|----------------|-----------------------------------------------------------|
|                | Flat/even Roof                                            |
|                | Slanted roof TOWARDS the motor                            |
|                | Slanted roof FROM the motor *                             |
|                | s a standard we produce<br>se slanted roof FROM the motor |

### As a standard we produce the slanted roof FROM the motor Height difference between the ends of the roof blade is 20mm

# 6. Direction of blades opening





Technical and Operational Documentation and the