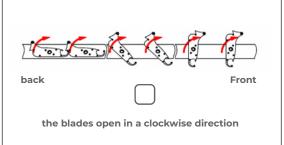

# 6. Direction of blades opening

Technical and Operational Documentation and the Declaration of Performance. For outdoor systems, the Declaration of Conformity and for motorised systems and the information for the installation of the safety components for indoor chain and cord