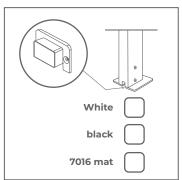

# Order form Pergola SB 400

| Subject order no. |   |
|-------------------|---|
|                   |   |
|                   |   |
|                   | J |

## 1. Model SB 400





### 2. Variant of pergola







3. Is the product in modular version?







# 4. colours







# 7. Roof Slant

| 7. ROOI SIGIIL |                                                           |
|----------------|-----------------------------------------------------------|
|                | Flat/even Roof                                            |
|                | Slanted roof TOWARDS the motor                            |
|                | Slanted roof FROM the motor *                             |
|                | s a standard we produce<br>se slanted roof FROM the motor |

### As a standard we produce the slanted roof FROM the motor Height difference between the ends of the roof blade is 20mm

# 6. Direction of blades opening





Technical and Operational Documentation and the Declaration of Performance. For outdoor systems, the Declaration of Conformity and for motorised