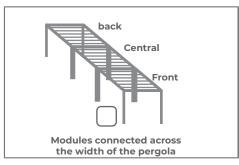

# Order form Pergola SB 400

| Subject order no. |   |
|-------------------|---|
|                   |   |
|                   |   |
|                   | J |

## 1. Model SB 400





### 2. Variant of pergola







3. Is the product in modular version?







# 4. colours







# 7. Roof Slant

| 7. ROOI SIGIIL |                                                           |
|----------------|-----------------------------------------------------------|
|                | Flat/even Roof                                            |
|                | Slanted roof TOWARDS the motor                            |
|                | Slanted roof FROM the motor *                             |
|                | s a standard we produce<br>se slanted roof FROM the motor |

### As a standard we produce the slanted roof FROM the motor Height difference between the ends of the roof blade is 20mm

# 6. Direction of blades opening





Technical and Operational Documentation and the Declaration of Performance. For outdoor systems, the Declaration of Conformit