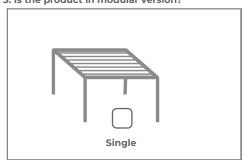

# Order form Pergola SB 400

| Subject order no. |   |
|-------------------|---|
|                   |   |
|                   |   |
|                   | J |

## 1. Model SB 400





### 2. Variant of pergola







3. Is the product in modular version?







# 4. colours







# 7. Roof Slant

| 7. ROOI SIGIIL |                                                           |
|----------------|-----------------------------------------------------------|
|                | Flat/even Roof                                            |
|                | Slanted roof TOWARDS the motor                            |
|                | Slanted roof FROM the motor *                             |
|                | s a standard we produce<br>se slanted roof FROM the motor |

### As a standard we produce the slanted roof FROM the motor Height difference between the ends of the roof blade is 20mm

# 6. Direction of blades opening





Technical and Operational Documentation and the Declaration of Performance. For outdoor systems, the Declaration of Confo