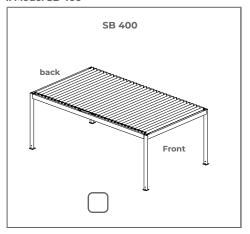

# Order form Pergola SB 400

| Subject order no. |   |
|-------------------|---|
|                   |   |
|                   |   |
|                   | J |

## 1. Model SB 400





### 2. Variant of pergola







3. Is the product in modular version?







# 4. colours







# 7. Roof Slant

| 7. ROOI SIGIIL |                                                           |
|----------------|-----------------------------------------------------------|
|                | Flat/even Roof                                            |
|                | Slanted roof TOWARDS the motor                            |
|                | Slanted roof FROM the motor *                             |
|                | s a standard we produce<br>se slanted roof FROM the motor |

### As a standard we produce the slanted roof FROM the motor Height difference between the ends of the roof blade is 20mm

# 6. Direction of blades opening





Technical and Operational Documentation and t