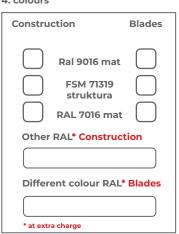

# Order form Pergola SB 400

| Subject order no. |   |
|-------------------|---|
|                   |   |
|                   |   |
|                   | J |

## 1. Model SB 400





### 2. Variant of pergola







3. Is the product in modular version?







# 4. colours







# 7. Roof Slant

| 7. ROOI SIGIIL |                                                           |
|----------------|-----------------------------------------------------------|
|                | Flat/even Roof                                            |
|                | Slanted roof TOWARDS the motor                            |
|                | Slanted roof FROM the motor *                             |
|                | s a standard we produce<br>se slanted roof FROM the motor |

### As a standard we produce the slanted roof FROM the motor Height difference between the ends of the roof blade is 20mm

# 6. Direction of blades opening





Technical and Operational Documentation and the Declaration of Performance. For outdoor systems, the Declaration of Conformity and for motori